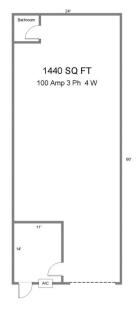

## ~\$1.35 psf \$1,945/month

- FOR LEASE
- 1,440 sf Office/Warehouse Space SYLMAR INDUSTRIAL
- 13025-33

- Multi-Tenant Industrial
- Year Built: 1979
- Air-Conditioned Office
- 100-A 3-Phase Power
- Evap Cooler in Shop
- Parking: 3 Reserved
- Controlled Access Gate
- Term: 1 to 3 years

## 13010 San Fernando Road #8, Sylmar, CA 91342

Features Include: One Entry Office (about 11'x15') with wall A/C, Restroom, Parking: Three (3) Reserved Parking Spaces; Controlled Access Entry Gate