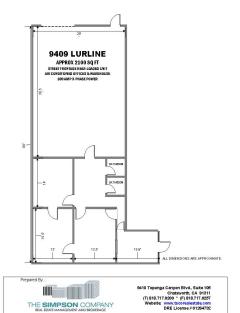

#### DESCRIPTION

Unit Size (approximate): REAR-LOADED 2,100 square feet Industrial Space WAREHOUSE | FOUR OFFICES

Restroom: TWO (sink, toilet, & water heater)

Power: 100-Amp 3-Phase Service & 100-Amps Single Phase

Parking: (4) Spaces

Overhead Door: Ground Level about 10'x12' Evaporative Cooler & Space Heater in Warehouse

Warehouse Clearance is 14'

Tenant pays for its own electricity, gas (heating), telephone, internet & trash.

# (818) 717-0200

These drawings are provided as an illustration of the available space. All dimensions are approximate. Prospect is advised to verify physical dime