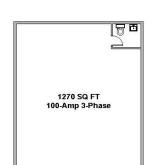

## 1,270 SF | INDUSTRIAL | CHATSWORTH

1,270

**\$1.68**/mo

\$2,135/mo

(818) 717-0200

**SQUARE FEET** 

**APPROX RENT/SF** 

**BASE RENT** 

## 9701 OWENSMOUTH, UNIT 7 CHATSWORTH, CA 91311

COMMERCIAL TYPE: Multi-Tenant Industrial

LEASE TYPE: Gross AVAILABLE: 4/15/2025

**DESCRIPTION** 

Unit Size (approximate): 1,270 square feet Industrial Space

Office(s): One Office (approx 12'x12') with wall A/C

Restroom: One (sink & toilet) Power: 100-Amp 3-Phase Service

Parking: (2) Spaces

Overhead Door: Ground Level about 10'x10'

**Evaporative Cooler in Warehouse** 