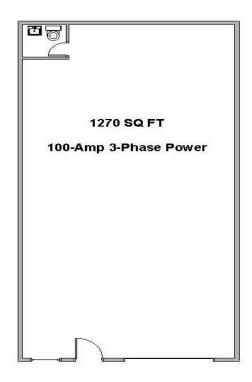

#### **DESCRIPTION**

Unit Size (approximate): 1,270 square feet Industrial Space WAREHOUSE | NO OFFICE

#### \*\*\* AIR CONDITIONED WAREHOUSE \*\*\*

- Restroom: One (sink & toilet)
- Power: 100-Amp 3-Phase Service
- Parking: (2) Spaces
- Overhead Door: Ground Level about 10'x10'
- Tenant pays for its own electricity, gas (heating), telephone, internet & trash.
- Please no woodworkers, welders, marijuana or automotive use
- Subject to Credit and Financial Review.
- Term: One to Three Years
- Security Deposit Amount will be determined upon review of credit report, bank statements and/or Business Financial Statements

#### **AMENITIES**

• 10' x 10' Overhead Door