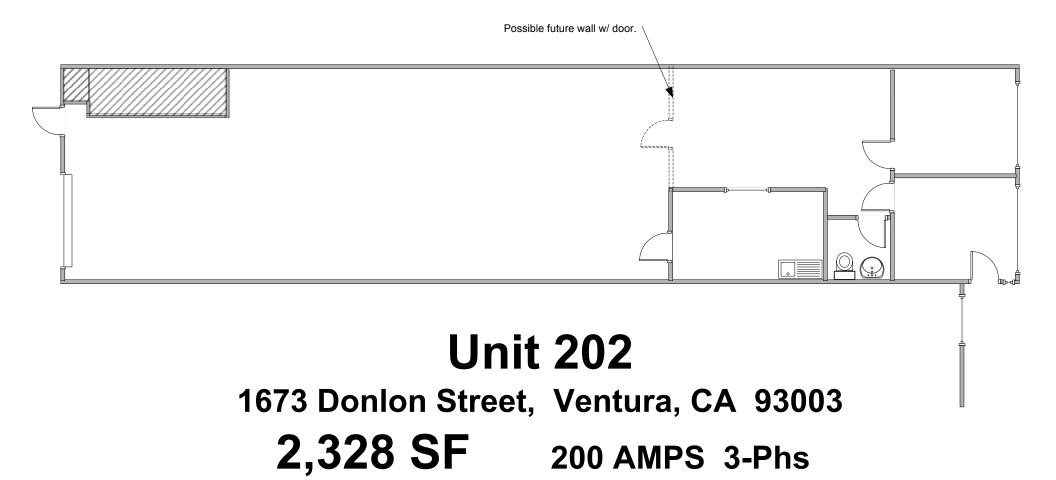

## Lots of parking! Rare small industrial!

- Unit 202 is approximately 2,300 rentable square feet. Composed of approximately 15% bull pen, office and restroom, the balance is warehouse with approximately 20 foot high ceilings and 12 foot roll up door. \$2,400 per month Plus \$75 month trash fee.
- 200 Amp 3 phase power in a sprinkled building
- Clean, well kept business park, close to amenities.
- Easy access to 101 freeway and local amenities.