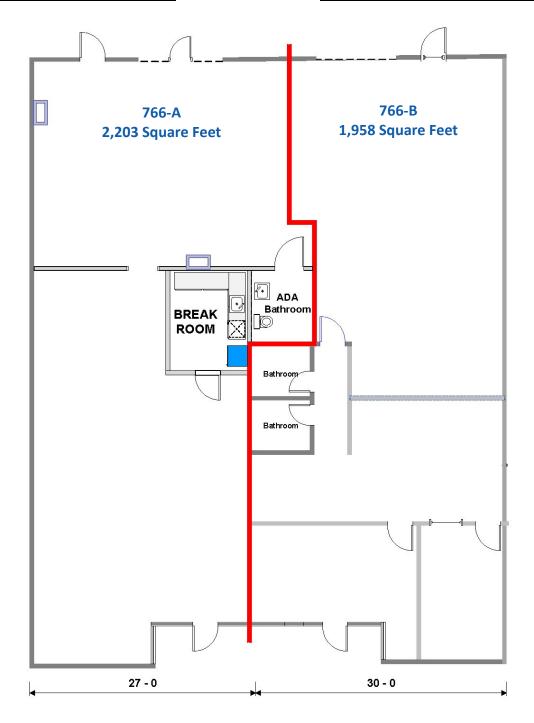

### 822 Hampshire Road / 756 - 780 Lakefield Road / 2630 Townsgate Road Westlake Village, California

| Suite      | 766-A               |
|------------|---------------------|
| Suite Size | 2,203 Square Feet   |
| Lease Rate | \$1.65 MG(+E+J+CAM) |

| Suite      | 766-B               |
|------------|---------------------|
| Suite Size | 1,958 Square Feet   |
| Lease Rate | \$1.65 MG(+E+J+CAM) |

951 S. Westlake Blvd., Suite 101, Westlake Village, Ca. 91361 · www.westcord.com