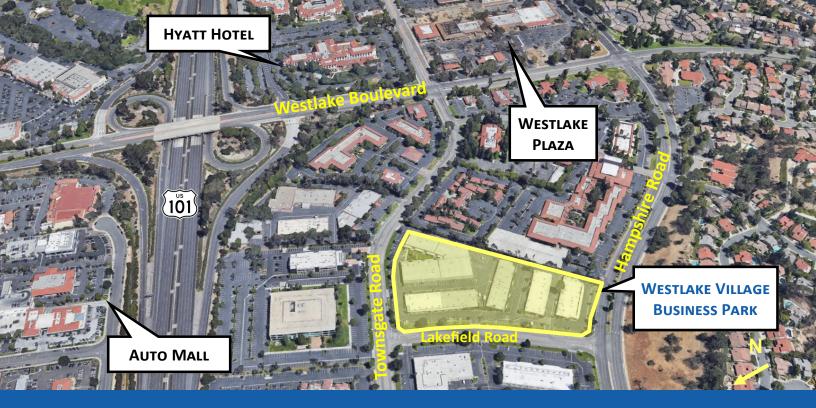

# WESTLAKE VILLAGE BUSINESS PARK

822 Hampshire Road / 756 - 780 Lakefield Road / 2630 Townsgate Road Westlake Village, California

- Well maintained business park with professional environment.
- Prestigious Westlake Village location.
- Centrally located.
- Easy access to Ventura (101) Freeway.
- Surrounding amenities including hotels, restaurants, banks, and entertainment related facilities.

Jim Darin

822 Hampshire Road / 756 - 780 Lakefield Road / 2630 Townsgate Road Westlake Village, California