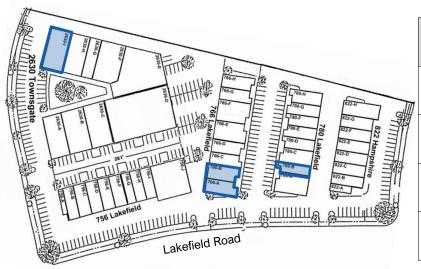

#### **Availability**

|   | Unit   | Unit Size            | Monthly Lese Rate       |
|---|--------|----------------------|-------------------------|
| 7 | 766-A  | 2.203 Square<br>Feet | \$1.65 per square foot  |
|   | 766-B  | 1,958 Square<br>Feet | \$1.65 per square foot  |
|   | 780-В  | 1,788 Square<br>Feet | LEASED                  |
|   | 2630-I | 4,264 Square<br>Feet | \$1.65 per square foot. |