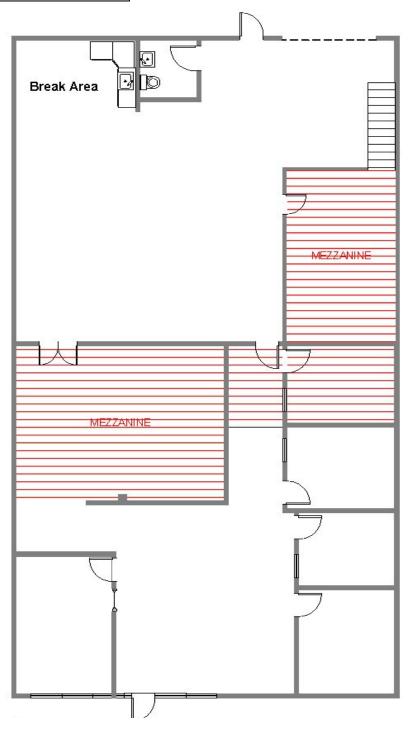

### 822 Hampshire Road / 756 - 780 Lakefield Road / 2630 Townsgate Road Westlake Village, California

| Suite      | 766-A               |
|------------|---------------------|
| Suite Size | 2,203 Square Feet   |
| Lease Rate | \$1.65 MG(+E+J+CAM) |

| Suite      | 766-B               |
|------------|---------------------|
| Suite Size | 1,958 Square Feet   |
| Lease Rate | \$1.65 MG(+E+J+CAM) |

951 S. Westlake Blvd., Suite 101, Westlake Village, Ca. 91361 · www.westcord.com